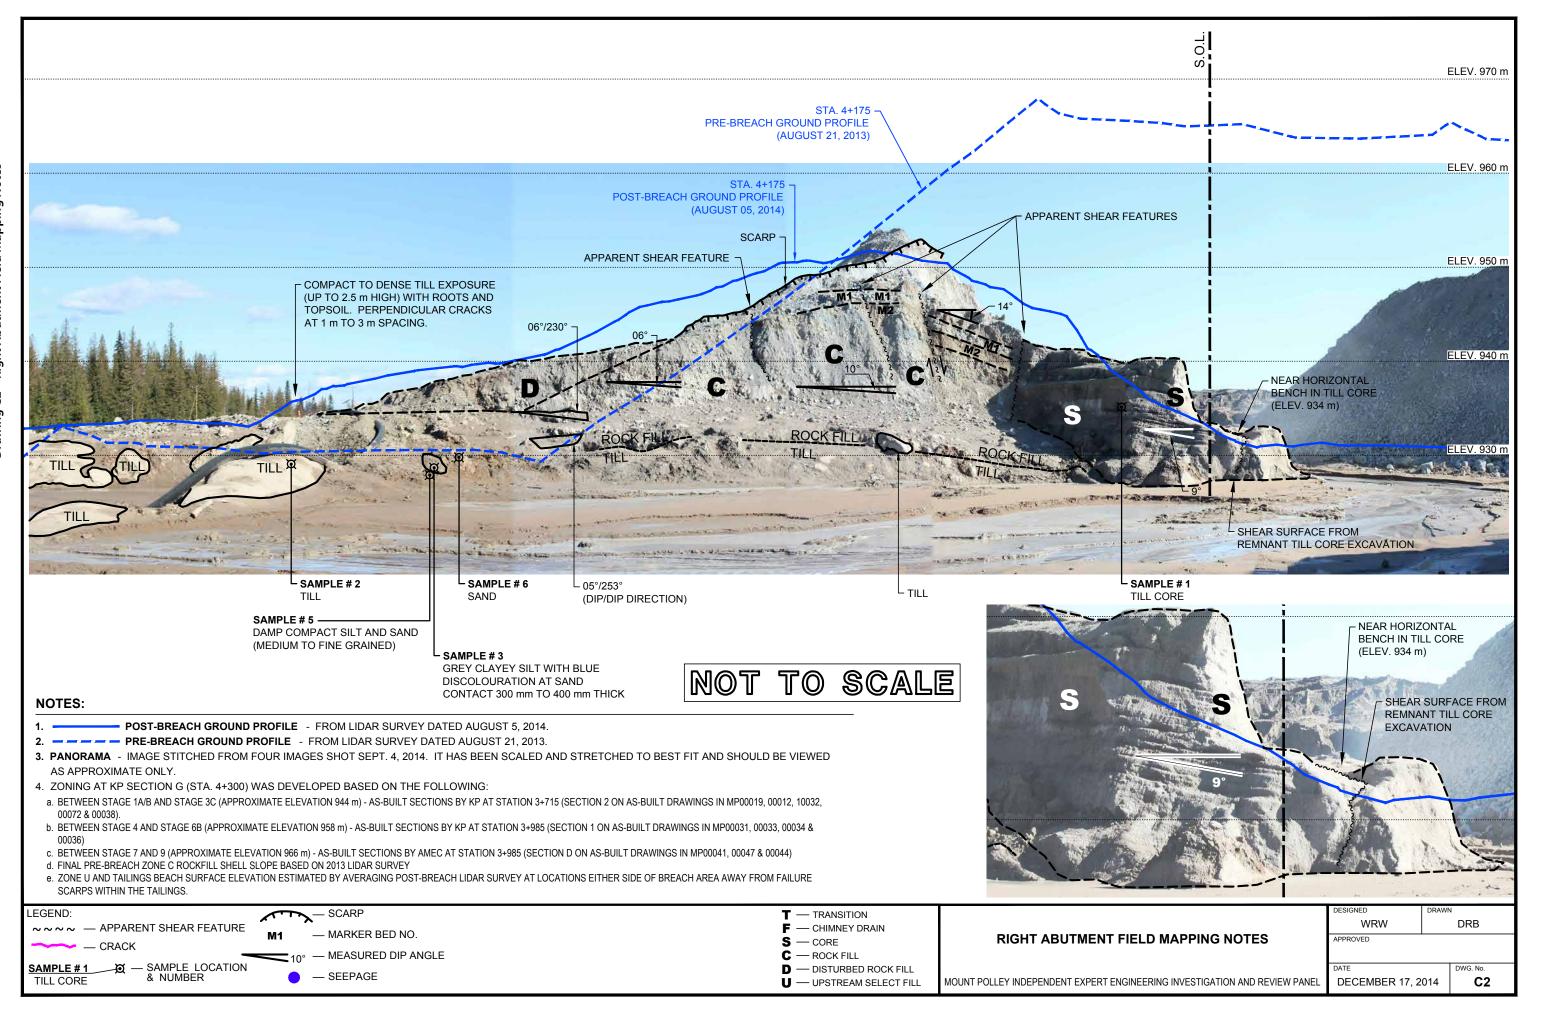

### **Appendix C: DRAWINGS**

**Drawing C1:** Post-Breach Field Mapping – Site Plan

**Drawing C2:** Right Abutment Field Mapping Notes

**Drawing C3:** Right Abutment Field Mapping & Zoning at KP Section G (Sta. 4+300)

#### NOTES:

- POST-BREACH GROUND PROFILE FROM LIDAR SURVEY DATED AUGUST 5, 2014.
- 2. ---- PRE-BREACH GROUND PROFILE FROM LIDAR SURVEY DATED AUGUST 21, 2013.
- 3. PANORAMA IMAGE STITCHED FROM FOUR IMAGES SHOT SEPT. 4, 2014. IT HAS BEEN SCALED AND STRETCHED TO BEST FIT AND SHOULD BE VIEWED AS APPROXIMATE ONLY.
- 4. ZONING AT KP SECTION G (STA. 4+300) WAS DEVELOPED BASED ON THE FOLLOWING:
- a. BETWEEN STAGE 1A/B AND STAGE 3C (APPROXIMATE ELEVATION 944 m) AS-BUILT SECTIONS BY KP AT STATION 3+715 (SECTION 2 ON AS-BUILT DRAWINGS IN MP00019, 00012, 10032, 00072 & 00038)
- b. BETWEEN STAGE 4 AND STAGE 6B (APPROXIMATE ELEVATION 958 m) AS-BUILT SECTIONS BY KP AT STATION 3+985 (SECTION 1 ON AS-BUILT DRAWINGS IN MP00031, 00033, 00034 & 00036)
- c. BETWEEN STAGE 7 AND 9 (APPROXIMATE ELEVATION 966 m) AS-BUILT SECTIONS BY AMEC AT STATION 3+985 (SECTION D ON AS-BUILT DRAWINGS IN MP00041, 00047 & 00044)
- d. FINAL PRE-BREACH ZONE C ROCKFILL SHELL SLOPE BASED ON 2013 LIDAR SURVEY
- e. ZONE U AND TAILINGS BEACH SURFACE ELEVATION ESTIMATED BY AVERAGING POST-BREACH LIDAR SURVEY AT LOCATIONS EITHER SIDE OF BREACH AREA AWAY FROM FAILURE SCARPS WITHIN THE TAILINGS.