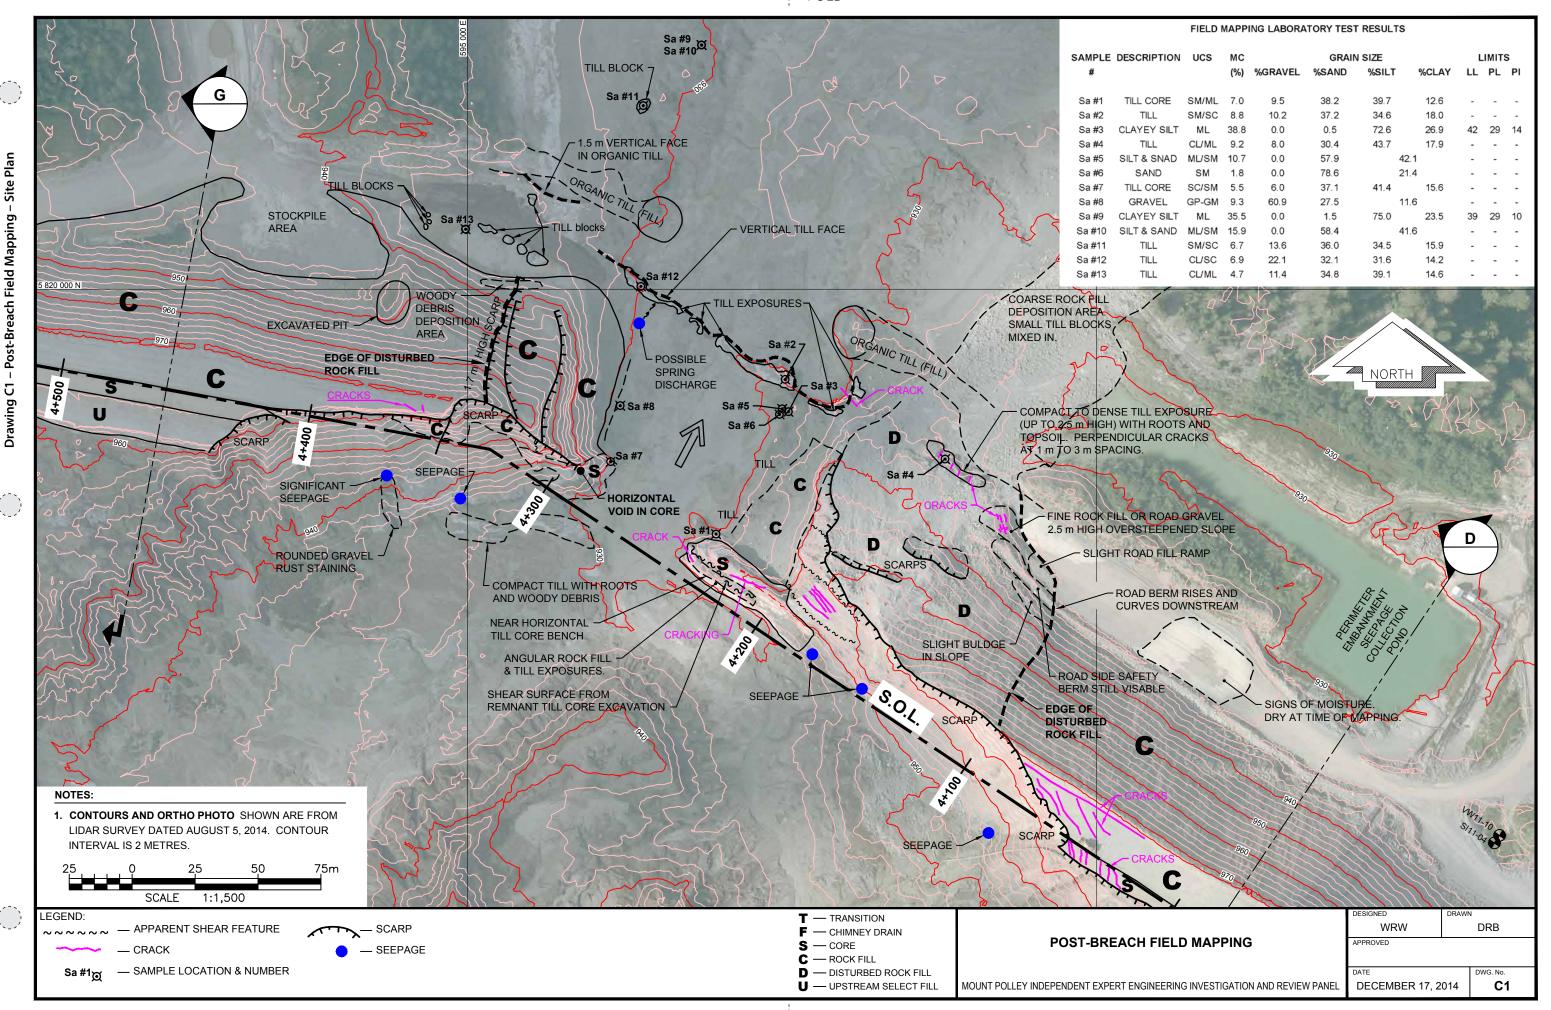

### **Appendix C: DRAWINGS**

**Drawing C1:** Post-Breach Field Mapping – Site Plan

**Drawing C2:** Right Abutment Field Mapping Notes

**Drawing C3:** Right Abutment Field Mapping & Zoning at KP Section G (Sta. 4+300)