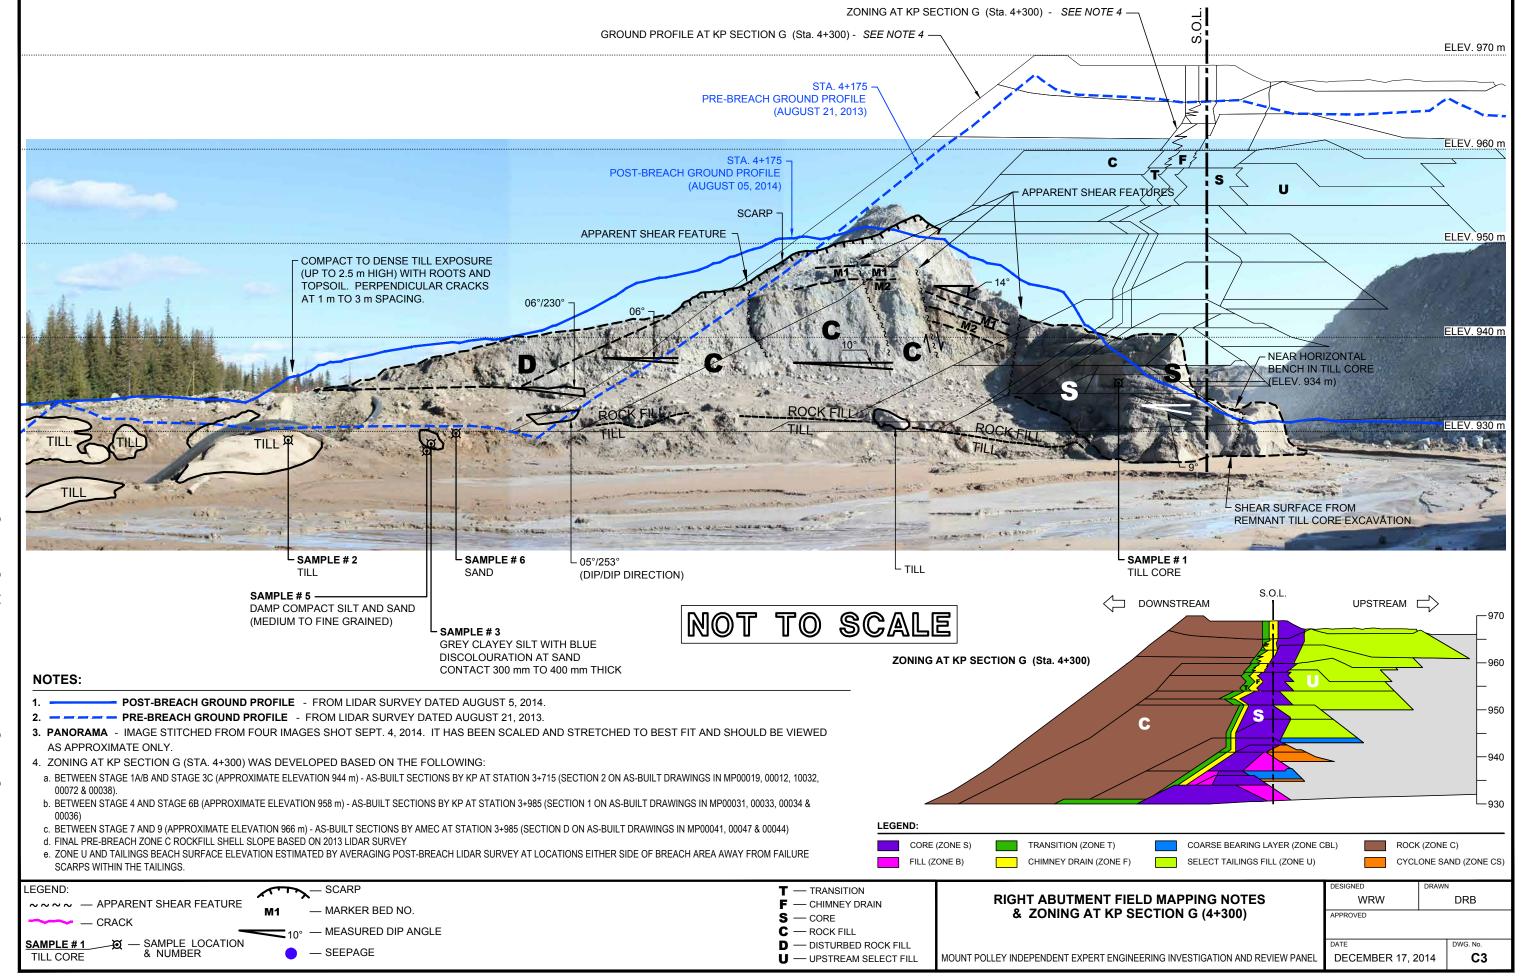

### **Appendix C: DRAWINGS**

**Drawing C1:** Post-Breach Field Mapping – Site Plan

**Drawing C2:** Right Abutment Field Mapping Notes

**Drawing C3:** Right Abutment Field Mapping & Zoning at KP Section G (Sta. 4+300)

#### NOTES:

- POST-BREACH GROUND PROFILE FROM LIDAR SURVEY DATED AUGUST 5, 2014.
- 2. ---- PRE-BREACH GROUND PROFILE FROM LIDAR SURVEY DATED AUGUST 21, 2013.
- 3. PANORAMA IMAGE STITCHED FROM FOUR IMAGES SHOT SEPT. 4, 2014. IT HAS BEEN SCALED AND STRETCHED TO BEST FIT AND SHOULD BE VIEWED AS APPROXIMATE ONLY.
- 4. ZONING AT KP SECTION G (STA. 4+300) WAS DEVELOPED BASED ON THE FOLLOWING:
- a. BETWEEN STAGE 1A/B AND STAGE 3C (APPROXIMATE ELEVATION 944 m) AS-BUILT SECTIONS BY KP AT STATION 3+715 (SECTION 2 ON AS-BUILT DRAWINGS IN MP00019, 00012, 10032, 00072 & 00038)
- b. BETWEEN STAGE 4 AND STAGE 6B (APPROXIMATE ELEVATION 958 m) AS-BUILT SECTIONS BY KP AT STATION 3+985 (SECTION 1 ON AS-BUILT DRAWINGS IN MP00031, 00033, 00034 & 00036)
- c. BETWEEN STAGE 7 AND 9 (APPROXIMATE ELEVATION 966 m) AS-BUILT SECTIONS BY AMEC AT STATION 3+985 (SECTION D ON AS-BUILT DRAWINGS IN MP00041, 00047 & 00044)
- d. FINAL PRE-BREACH ZONE C ROCKFILL SHELL SLOPE BASED ON 2013 LIDAR SURVEY
- e. ZONE U AND TAILINGS BEACH SURFACE ELEVATION ESTIMATED BY AVERAGING POST-BREACH LIDAR SURVEY AT LOCATIONS EITHER SIDE OF BREACH AREA AWAY FROM FAILURE SCARPS WITHIN THE TAILINGS.