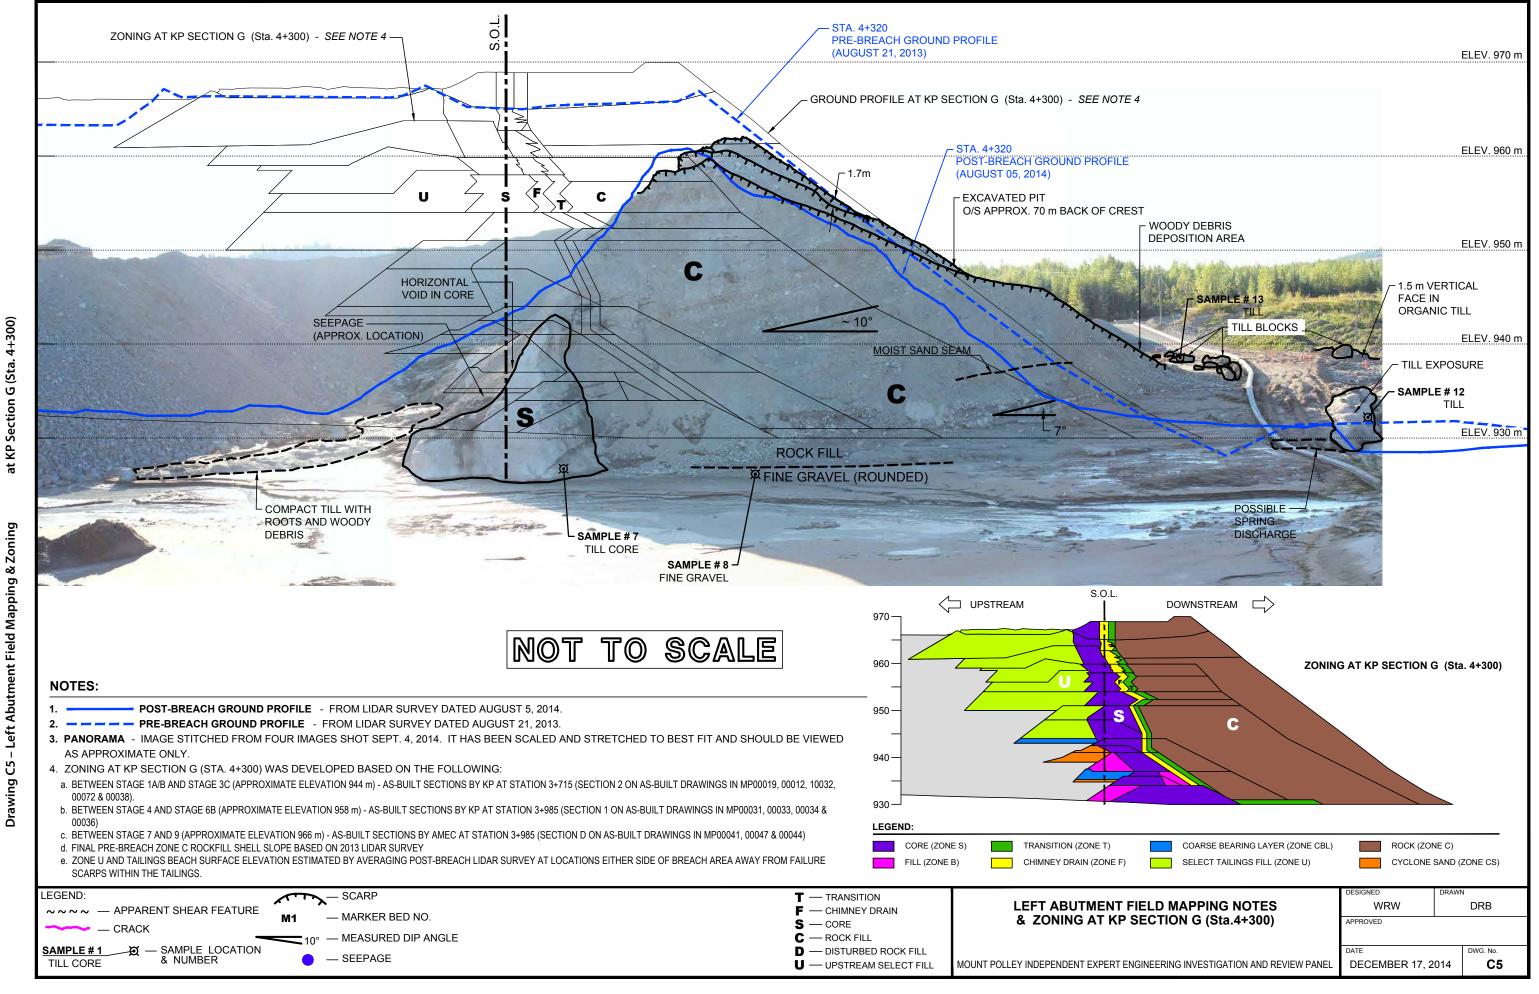

**Drawing C4:** Left Abutment Field Mapping Notes

**Drawing C5:** Left Abutment Field Mapping & Zoning at KP Section G (Sta. 4+300)

### NOT TO SCALE

#### NOTES:

- POST-BREACH GROUND PROFILE FROM LIDAR SURVEY DATED AUGUST 5, 2014.
- 2. ---- PRE-BREACH GROUND PROFILE FROM LIDAR SURVEY DATED AUGUST 21, 2013.
- 3. PANORAMA IMAGE STITCHED FROM FOUR IMAGES SHOT SEPT. 4, 2014. IT HAS BEEN SCALED AND STRETCHED TO BEST FIT AND SHOULD BE VIEWED AS APPROXIMATE ONLY.
- 4. ZONING AT KP SECTION G (STA. 4+300) WAS DEVELOPED BASED ON THE FOLLOWING:
- a. BETWEEN STAGE 1A/B AND STAGE 3C (APPROXIMATE ELEVATION 944 m) AS-BUILT SECTIONS BY KP AT STATION 3+715 (SECTION 2 ON AS-BUILT DRAWINGS IN MP00019, 00012, 10032, 00072 & 00038)
- b. BETWEEN STAGE 4 AND STAGE 6B (APPROXIMATE ELEVATION 958 m) AS-BUILT SECTIONS BY KP AT STATION 3+985 (SECTION 1 ON AS-BUILT DRAWINGS IN MP00031, 00033, 00034 & 00036)
- c. BETWEEN STAGE 7 AND 9 (APPROXIMATE ELEVATION 966 m) AS-BUILT SECTIONS BY AMEC AT STATION 3+985 (SECTION D ON AS-BUILT DRAWINGS IN MP00041, 00047 & 00044)
- d. FINAL PRE-BREACH ZONE C ROCKFILL SHELL SLOPE BASED ON 2013 LIDAR SURVEY
- e. ZONE U AND TAILINGS BEACH SURFACE ELEVATION ESTIMATED BY AVERAGING POST-BREACH LIDAR SURVEY AT LOCATIONS EITHER SIDE OF BREACH AREA AWAY FROM FAILURE SCARPS WITHIN THE TAILINGS.

## LEFT ABUTMENT FIELD MAPPING NOTES MOUNT POLLEY INDEPENDENT EXPERT ENGINEERING INVESTIGATION AND REVIEW PANEL

|    | DESIGNED          | DRAWN | ı        |
|----|-------------------|-------|----------|
|    | WRW               |       | DRB      |
|    | APPROVED          |       |          |
|    |                   |       |          |
|    | DATE              |       | DWG. No. |
| ΞL | DECEMBER 17, 2014 |       | C4       |
|    |                   |       |          |