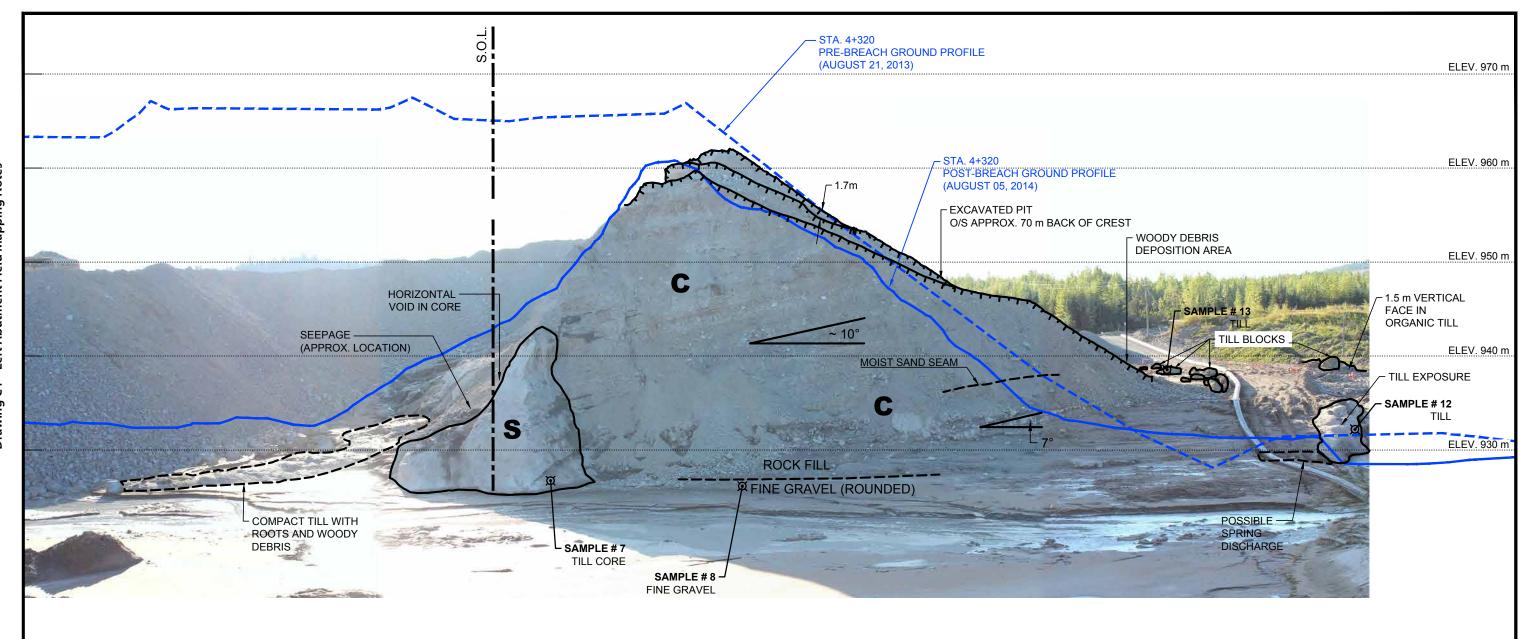

**Drawing C4:** Left Abutment Field Mapping Notes

**Drawing C5:** Left Abutment Field Mapping & Zoning at KP Section G (Sta. 4+300)

#### NOTES:

- POST-BREACH GROUND PROFILE FROM LIDAR SURVEY DATED AUGUST 5, 2014.
- 2. ---- PRE-BREACH GROUND PROFILE FROM LIDAR SURVEY DATED AUGUST 21, 2013.
- 3. PANORAMA IMAGE STITCHED FROM FOUR IMAGES SHOT SEPT. 4, 2014. IT HAS BEEN SCALED AND STRETCHED TO BEST FIT AND SHOULD BE VIEWED AS APPROXIMATE ONLY.
- 4. ZONING AT KP SECTION G (STA. 4+300) WAS DEVELOPED BASED ON THE FOLLOWING:
- a. BETWEEN STAGE 1A/B AND STAGE 3C (APPROXIMATE ELEVATION 944 m) AS-BUILT SECTIONS BY KP AT STATION 3+715 (SECTION 2 ON AS-BUILT DRAWINGS IN MP00019, 00012, 10032, 00072 & 00038)
- b. BETWEEN STAGE 4 AND STAGE 6B (APPROXIMATE ELEVATION 958 m) AS-BUILT SECTIONS BY KP AT STATION 3+985 (SECTION 1 ON AS-BUILT DRAWINGS IN MP00031, 00033, 00034 & 00036)
- c. BETWEEN STAGE 7 AND 9 (APPROXIMATE ELEVATION 966 m) AS-BUILT SECTIONS BY AMEC AT STATION 3+985 (SECTION D ON AS-BUILT DRAWINGS IN MP00041, 00047 & 00044)
- d. FINAL PRE-BREACH ZONE C ROCKFILL SHELL SLOPE BASED ON 2013 LIDAR SURVEY
- e. ZONE U AND TAILINGS BEACH SURFACE ELEVATION ESTIMATED BY AVERAGING POST-BREACH LIDAR SURVEY AT LOCATIONS EITHER SIDE OF BREACH AREA AWAY FROM FAILURE SCARPS WITHIN THE TAILINGS.

## LEFT ABUTMENT FIELD MAPPING NOTES MOUNT POLLEY INDEPENDENT EXPERT ENGINEERING INVESTIGATION AND REVIEW PANEL

|    | DESIGNED          | DRAWN | ı        |
|----|-------------------|-------|----------|
|    | WRW               |       | DRB      |
|    | APPROVED          |       |          |
|    |                   |       |          |
|    | DATE              |       | DWG. No. |
| ΞL | DECEMBER 17, 2014 |       | C4       |
|    |                   |       |          |